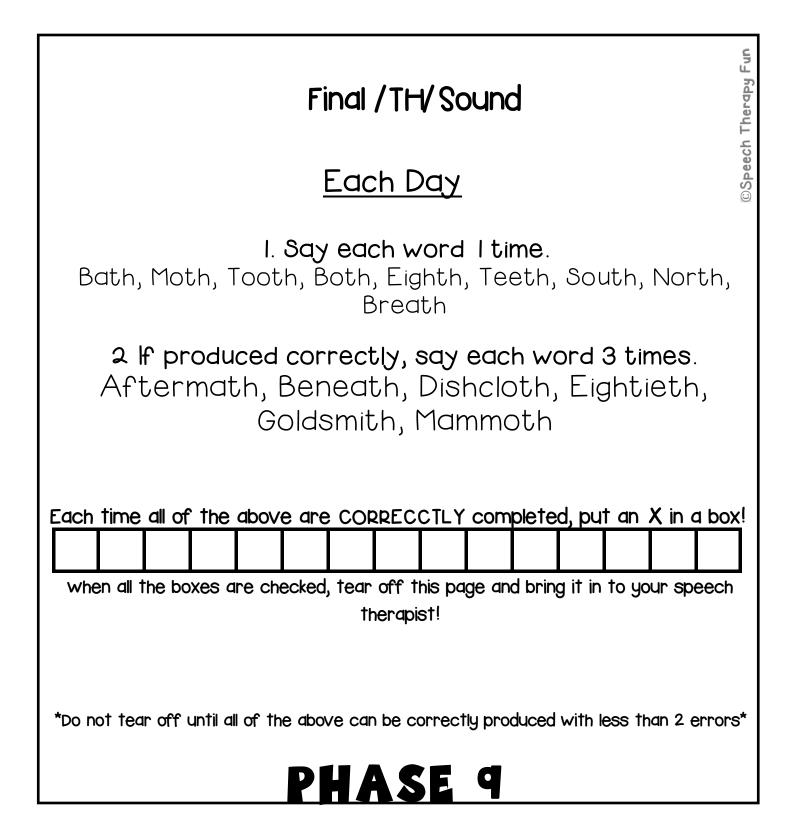

| Final /TH/ Sound                                                                                                                                                                                                                                                        | rdpy Fun            |
|-------------------------------------------------------------------------------------------------------------------------------------------------------------------------------------------------------------------------------------------------------------------------|---------------------|
| <u>Each Day</u>                                                                                                                                                                                                                                                         | ©Speech Therapy Fun |
| I. Listen to your beginning /TH/ sounds while you are<br>talking during the day. Correct your beginning /TH/<br>sounds 3 times today.                                                                                                                                   |                     |
| 2. If you correct your /TH/ sound 3 times today, say<br>each of the following words 3 times.<br>Bath, Moth, Tooth, Both, Eighth, Teeth, South, North,<br>Breath                                                                                                         |                     |
| Each time all of the above are CORRECTLY completed, put an X in a box!<br>when all the boxes are checked, tear off this page and bring it in to your speech<br>therapist!<br>*Do not tear off until all of the above can be correctly produced with less than 2 errors* |                     |
| PHASE 8                                                                                                                                                                                                                                                                 |                     |