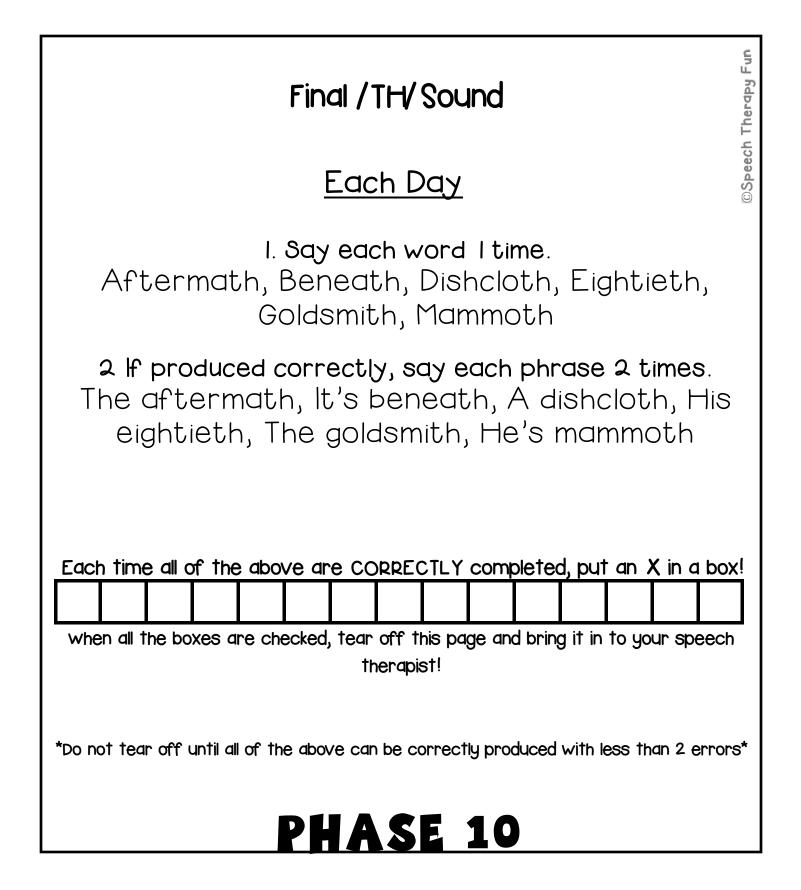

| Final /TH/ Sound                                                                                                                                                                                                                                                        | rdpy Fun            |
|-------------------------------------------------------------------------------------------------------------------------------------------------------------------------------------------------------------------------------------------------------------------------|---------------------|
| <u>Each Day</u>                                                                                                                                                                                                                                                         | ©Speech Therapy Fun |
| I. Listen to your beginning /TH/ sounds while you are<br>talking during the day. Correct your beginning /TH/<br>sounds 3 times today.                                                                                                                                   |                     |
| 2. If you correct your /TH/ sound 3 times today, say<br>each of the following words 3 times.<br>Bath, Moth, Tooth, Both, Eighth, Teeth, South, North,<br>Breath                                                                                                         |                     |
| Each time all of the above are CORRECTLY completed, put an X in a box!<br>when all the boxes are checked, tear off this page and bring it in to your speech<br>therapist!<br>*Do not tear off until all of the above can be correctly produced with less than 2 errors* |                     |
| PHASE 8                                                                                                                                                                                                                                                                 |                     |