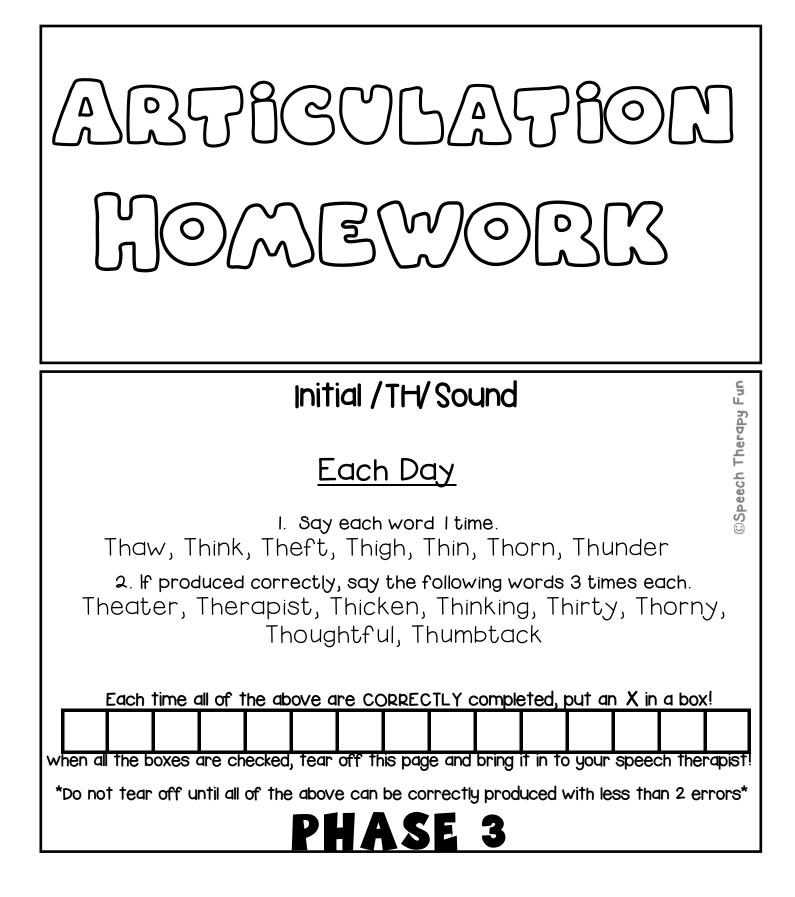

| <b>Initial /TH/Sound</b><br>Say the TH sound by placing your tongue between your teeth and blow air out.                                                                                                                                                                                                                                                                                                 | ©Speech Therapy Fun |
|----------------------------------------------------------------------------------------------------------------------------------------------------------------------------------------------------------------------------------------------------------------------------------------------------------------------------------------------------------------------------------------------------------|---------------------|
| Each Day<br>I. Make the /TH/ Sound 5 times.<br>2. If produced correctly, say the following syllables 3 times each.<br>THAW (Thaw), THEE (Think), The (Theft), THIE (Thigh), THI (Thin), THO<br>(Thorn), THU (Thunder)<br>Each time all of the above are CORRECLTY completed, put an X in a box!<br>When all the boxes are checked, tear off this page and bring it in to your speech therapis<br>PHASE 1 |                     |
| Initial /TH/ Sound                                                                                                                                                                                                                                                                                                                                                                                       | rapy Fun            |
| <u>Each Day</u>                                                                                                                                                                                                                                                                                                                                                                                          | sch The             |
| I. Say each phrase I time.<br>The theater, His therapist, Will thicken, Am thinking, I'm<br>thirty, It's thorny, A thoughtful, Sharp thumbtack                                                                                                                                                                                                                                                           | ©Speech             |
| 2. If produced correctly, say the following phrases 2 times each.<br>It's a thousand, Has a theory, On the thimble, She is<br>thirteen, Has a thermal, Hear the thunder, It will thaw,<br>Have a thigh                                                                                                                                                                                                   | )                   |
| Each time all of the above are CORRECTLY completed, put an X in a box!                                                                                                                                                                                                                                                                                                                                   |                     |
| when all the boxes are checked, tear off this page and bring it in to your speech therapis                                                                                                                                                                                                                                                                                                               | ]<br>>†(            |
| *Do not tear off until all of the above can be correctly produced with less than 2 errors                                                                                                                                                                                                                                                                                                                |                     |
| PHASE 5                                                                                                                                                                                                                                                                                                                                                                                                  |                     |