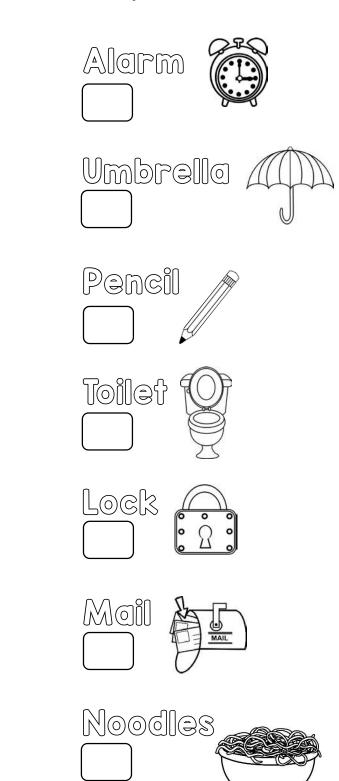

Home & Community
SCAVENGER HUNT

Dear Parents: Help your child find as many items as possible on this scavenger hunt while they practice using their best speech sounds. Check each item off of the list as you find them.

Home & Community
SCAVENGER HUNT

BY: FUN IN SPEECH

Dear Parents: Help your child find as many items as possible on this scavenger hunt while they practice using their best speech sounds. Check each item off of the list as you find them.