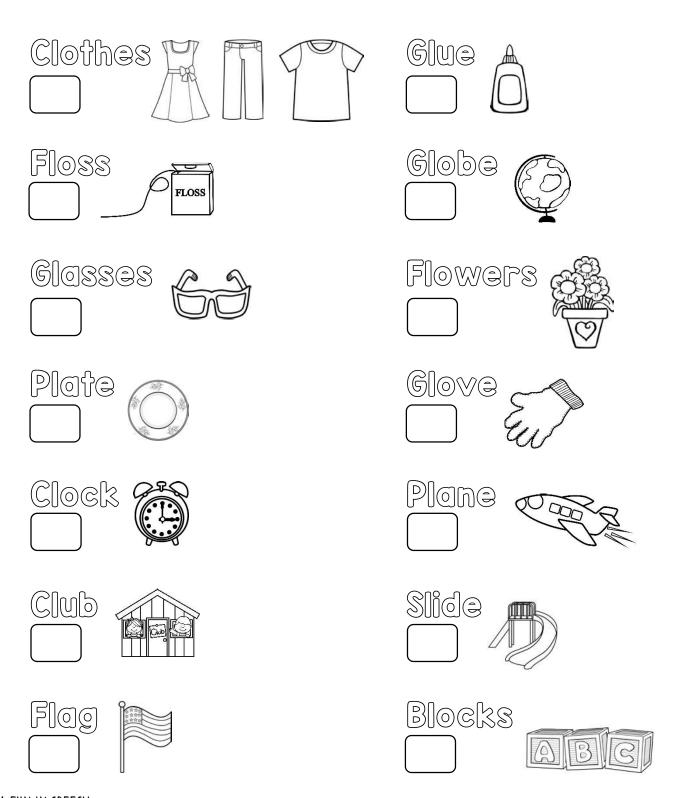

## L- Blends Home & Community SCAVENGER HUNT

Dear Parents: Help your child find as many items as possible on this scavenger hunt while they practice using their best speech sounds. Check each item off of the list as you find them.

## L-Blends Home & Community SCAVENGER HUNT

Dear Parents: Help your child find as many items as possible on this scavenger hunt while they practice using their best speech sounds. Check each item off of the list as you find them.