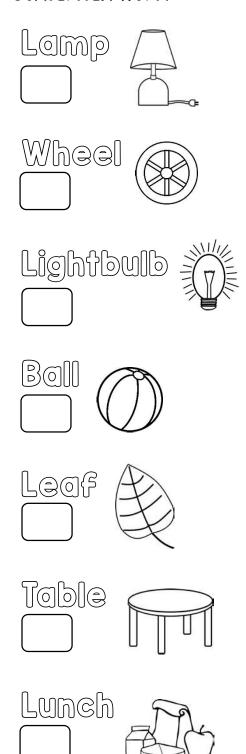

Home & Community
SCAVENGER HUNT

Dear Parents: Help your child find as many items as possible on this scavenger hunt while they practice using their best speech sounds. Check each item off of the list as you find them.

Home & Community
SCAVENGER HUNT

BY: FUN IN SPEECH

Dear Parents: Help your child find as many items as possible on this scavenger hunt while they practice using their best speech sounds. Check each item off of the list as you find them.