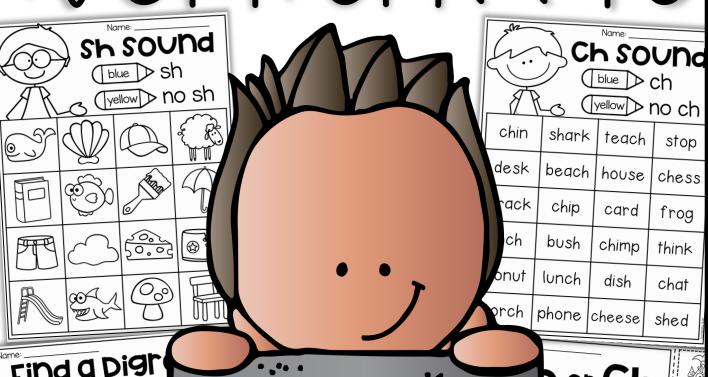

# OR CLICK TO SEE AN INDIVIDUAL PACK:

| <u> </u> | lame: _ |    |            |     |      |    |   |
|----------|---------|----|------------|-----|------|----|---|
| _        | F       | in | <b>d</b> ( | )iç | Jr ( | qþ | h |
|          | 1.0     | +  | 4          |     |      | 1  |   |