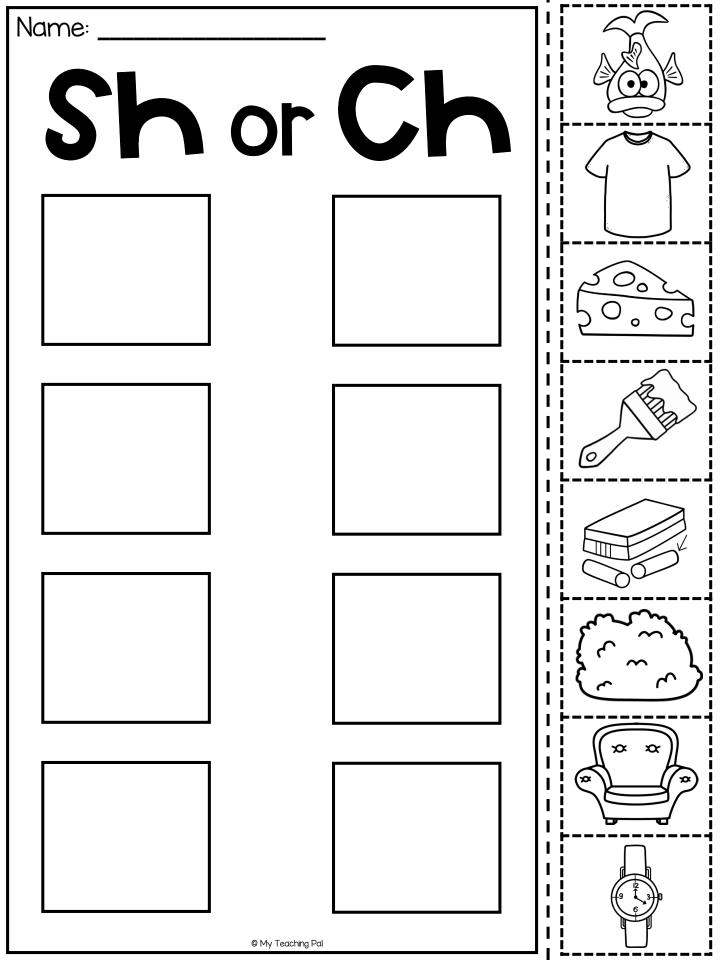

# OR CLICK TO SEE AN INDIVIDUAL PACK:

| <u> </u> | lame: _ |    |            |     |      |    |   |
|----------|---------|----|------------|-----|------|----|---|
| _        | F       | in | <b>d</b> ( | )iç | Jr ( | qþ | h |
|          | 1.0     | +  | 4          |     |      | 1  |   |